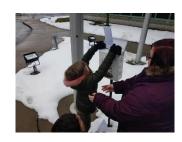

## Letters to Santa. . . .

The Geauga County Sheriff's Office wanted the children of Geauga County to have some normalcy despite these not so normal times. The agency installed a "Letters to Santa" mailbox outside of their office so children could drop off letters to Santa.