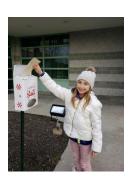

## Letters to Santa. . . .

The Geauga County Sheriff's Office wanted the children of Geauga County to have some normalcy despite these not so normal times. The agency installed a "Letters to Santa" mailbox outside of their office so children could drop off letters to Santa.