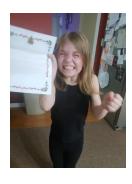

## Letters to Santa. . . .

The Geauga County Sheriff's Office wanted the children of Geauga County to have some normalcy despite these not so normal times. The agency installed a "Letters to Santa" mailbox outside of their office so children could drop off letters to Santa.

One of their employees responded to each and every letter (if there is a return address). The children love it and it shows the parents that the Sheriff's Office also care for their children and want them to believe in the magic of Christmas, no matter the circumstances.