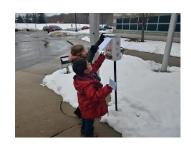

## Letters to Santa. . . .

The Geauga County Sheriff's Office wanted the children of Geauga County to have some normalcy despite these not so normal times. The agency installed a "Letters to Santa" mailbox outside of their office so children could drop off letters to Santa.